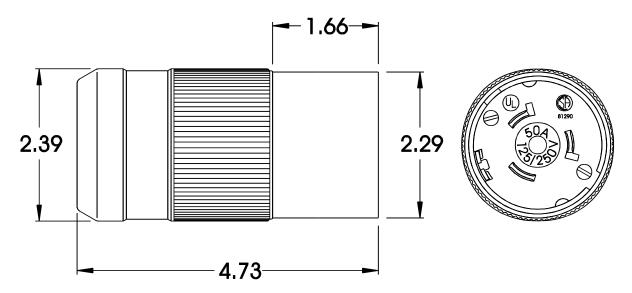

## **SPECIFICATION SHEET**

2655 Napa Valley Corp. Dr., Napa, CA 94558

(707) 226-8600 FAX: (707) 226-9670

Date: May, 2000 Rev: 00

Plug, locking 50A, 125/250V

## **Catalog Number: CS6365N**

Item: Plug, locking

Rating: 50 amperes, 125/250 volts, 3-pole, 4 wire

Materials: Plastic parts are nylon with CTI greater than 600 volts.

Terminals: Perma-Lock self-locking collar-type terminals.

Cord Clamp: Internal, self centering.

Accommodates cable up to 1.2" (4/3 S).

Overall Design: Two assembly screws.

Dust seal at cord entry.

Beveled housing.

Listings: Underwriters Laboratories, Inc. File E57672

Canadian Standards Association File LR81290

Dimensions: